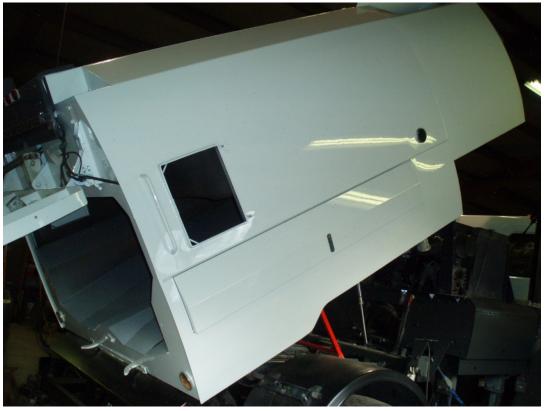

rk lights
- Optional 8" top mounted Catch Basin Cleaner sold separately, Hydraulic Power assist or spring assist with 2 catch basin extensions.

### Sweeper is being completely refurbished and has excellent paint.

- Our Service Engineers have over 25 years' experience in Sweeper mechanics on Johnston Sweepers; the unit is in perfect running condition.
- Entire unit has been serviced. John Deere Engine has been verified by Dealer and complete inspection report & Invoice is available.

## Sweeper is located in Monkton, Maryland.

- We can arrange an inspection at your convenience.
- We can also supply a transportation quote.

## This Sweeper is subject to prior sale.

Contact: Gabriel Charky

1-877-695-3060 Cell: 514-998-0436

Gabriel@SweeperPartsSales.com

# PICTURES DURING REFURBISHING:



















# PICTURES OF PAST REFURBISHED SEEPERS