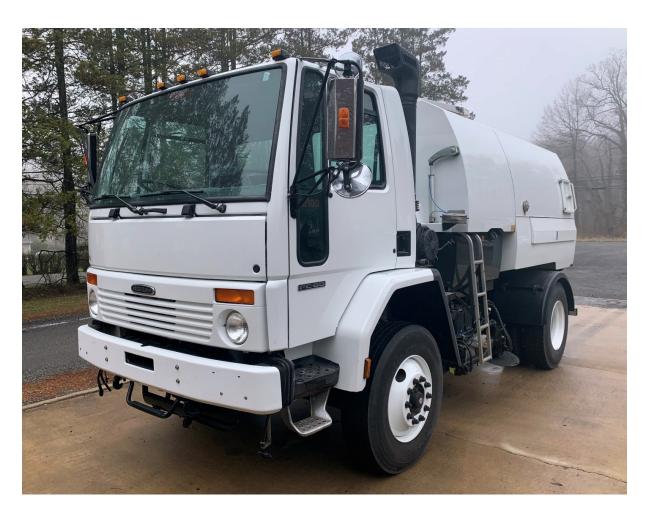

tional 8" top mounted Catch Basin Cleaner sold separately, Hydraulic Power assist or spring assist with 2 catch basin extensions.

### Sweeper is being completely refurbished and has excellent paint.

- Our Service Engineers have over 25 years' experience in Sweeper mechanics on Johnston Sweepers; the unit is in perfect running condition.
- Entire unit has been serviced. John Deere Engine has been verified by Dealer and complete inspection report & Invoice is available.

## Sweeper is located in Monkton, Maryland.

- We can arrange an inspection at your convenience.
- We can also supply a transportation quote.

## This Sweeper is subject to prior sale.

Contact: Gabriel Charky

1-877-695-3060 Cell: 514-998-0436

Gabriel@SweeperPartsSales.com

# PICTURES DURING REFURBISHING:



















# PICTURES OF PAST REFURBISHED SEEPERS