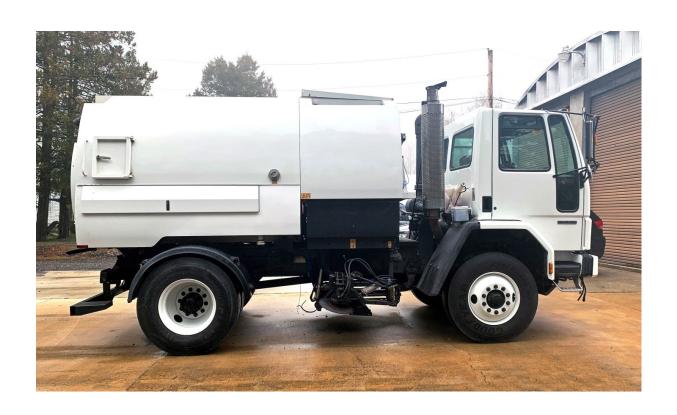

Optional 8" top mounted Catch Basin Cleaner sold separately, Hydraulic Power assist or spring assist with 2 catch basin extensions.

### Sweeper is being completely refurbished and has excellent paint.

- Our Service Engineers have over 25 years' experience in Sweeper mechanics on Johnston Sweepers; the unit is in perfect running condition.
- Entire unit has been serviced. John Deere Engine has been verified by Dealer and complete inspection report & Invoice is available.

## Sweeper is located in Monkton, Maryland.

- We can arrange an inspection at your convenience.
- We can also supply a transportation quote.

## This Sweeper is subject to prior sale.

Contact: Gabriel Charky

1-877-695-3060 Cell: 514-998-0436

Gabriel@SweeperPartsSales.com

# PICTURES DURING REFURBISHING:



















# PICTURES OF PAST REFURBISHED SEEPERS