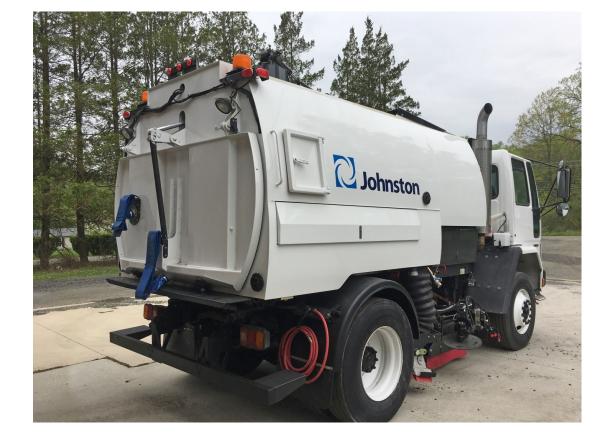

# FOR SALE - COMPLETELY REFURBISHED 2007 Johnston VT650 Mk2 Vacuum Sweeper Item #0120

#### **Equipped the following Johnston features and Options:**

- Stainless Steel Hopper: 8.5 cubic Yard with automatic safety prop
- Fluid Drive coupling w/ step up gear box
- 350 Gallon Stainless Steel Water Tank
- Single 50-gallon stainless steel fuel tank
- Run Dry Water Pump Hydraulic Drive
- 8' Sweep path Left or Right
- Dual Side lockers for storage
- Systems Locker housing hydraulics, water and pneumatic valves
- Auxiliary Hydraulic Lift System
- Automatic lift of sweep gear when transmission is placed in reverse
- Single center broom hydraulic w/ pneumatic adjustment
- In cab dump controls
- Wash down system
- Cab mounted beacon
- Gutter broom speed control
- Gutter broom work lights LED for night time operation

# PICTURES OF PAST REFURBISHED SEEPERS