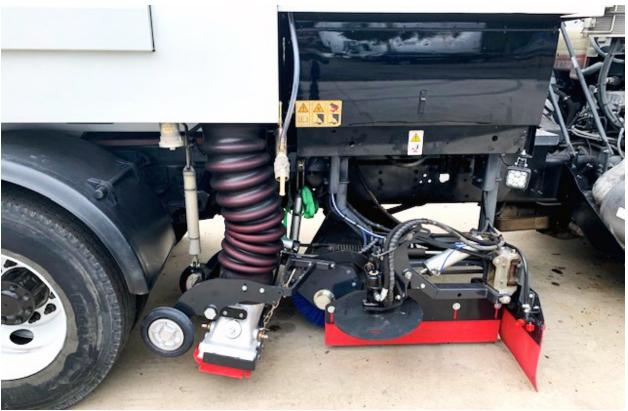

#### Additional features and Options:

- 99 HP John Deere 4045T Turbocharged Auxiliary Engine
- Dual Gutter broom Dual Suction nozzles
- Catwalk

- Remote & heated Mirrors
- Wide Sweep Broom & Nozzle Cylinder locks
- Cab mounted strobe/beacon
- Dual rear strobe lights and additional rear work lights
- Optional 8" top mounted Catch Basin Cleaner sold separately, Hydraulic Power assist or spring assist with 2 catch basin extensions.

# PICTURES DURING REFURBISHING: