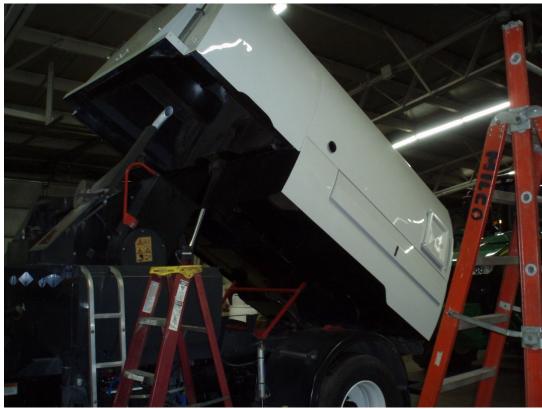

- Optional 8" top mounted Catch Basin Cleaner sold separately, Hydraulic Power assist or spring assist with 2 catch basin extensions.

### Sweeper is being completely refurbished and has excellent paint.

- Our Service Engineers have over 25 years' experience in Sweeper mechanics on Johnston Sweepers; the unit is in perfect running condition.
- Entire unit has been serviced. John Deere Engine has been verified by Dealer and complete inspection report & Invoice is available.

## Sweeper is located in Monkton, Maryland.

- We can arrange an inspection at your convenience.
- We can also supply a transportation quote.

## This Sweeper is subject to prior sale.

Contact: Gabriel Charky

1-877-695-3060 Cell: 514-998-0436

Gabriel@SweeperPartsSales.com

# PICTURES DURING REFURBISHING:



















# PICTURES OF PAST REFURBISHED SEEPERS