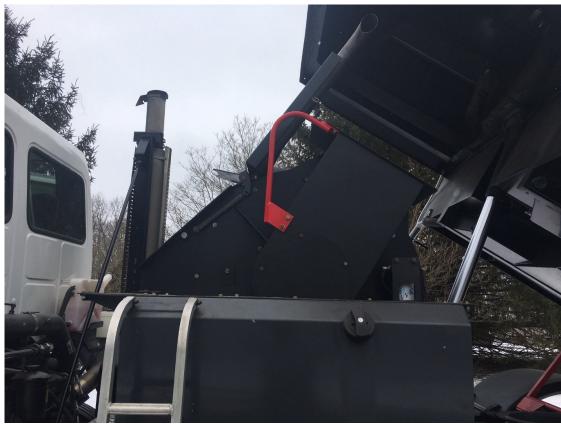

ydraulic Power assist or spring assist with 2 catch basin extensions.

### Sweeper is being completely refurbished and has excellent paint.

- Our Service Engineers have over 25 years' experience in Sweeper mechanics on Johnston Sweepers; the unit is in perfect running condition.
- Entire unit has been serviced. John Deere Engine has been verified by Dealer and complete inspection report & Invoice is available.

## Sweeper is located in Monkton, Maryland.

- We can arrange an inspection at your convenience.
- We can also supply a transportation quote.

## This Sweeper is subject to prior sale.

Contact: Gabriel Charky

1-877-695-3060 Cell: 514-998-0436

Gabriel@SweeperPartsSales.com

# PICTURES DURING REFURBISHING:



















# PICTURES OF PAST REFURBISHED SEEPERS