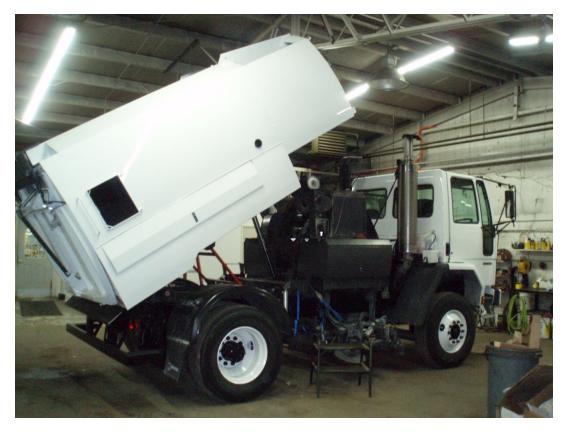

lights
- Optional 8" top mounted Catch Basin Cleaner sold separately, Hydraulic Power assist or spring assist with 2 catch basin extensions.

### Sweeper is being completely refurbished and has excellent paint.

- Our Service Engineers have over 25 years' experience in Sweeper mechanics on Johnston Sweepers; the unit is in perfect running condition.
- Entire unit has been serviced. John Deere Engine has been verified by Dealer and complete inspection report & Invoice is available.

## Sweeper is located in Monkton, Maryland.

- We can arrange an inspection at your convenience.
- We can also supply a transportation quote.

## This Sweeper is subject to prior sale.

Contact: Gabriel Charky

1-877-695-3060 Cell: 514-998-0436

Gabriel@SweeperPartsSales.com

# PICTURES DURING REFURBISHING:



















# PICTURES OF PAST REFURBISHED SEEPERS