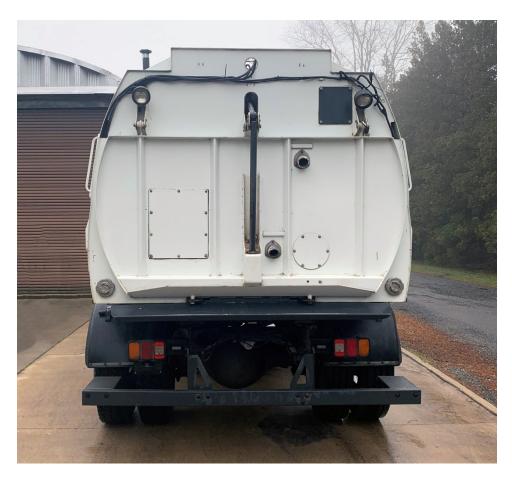

# FOR SALE - COMPLETELY REFURBISHED 2007 Johnston VT650 Mk2 Vacuum Sweeper Item #0120

# PICTURES OF PAST REFURBISHED SEEPERS