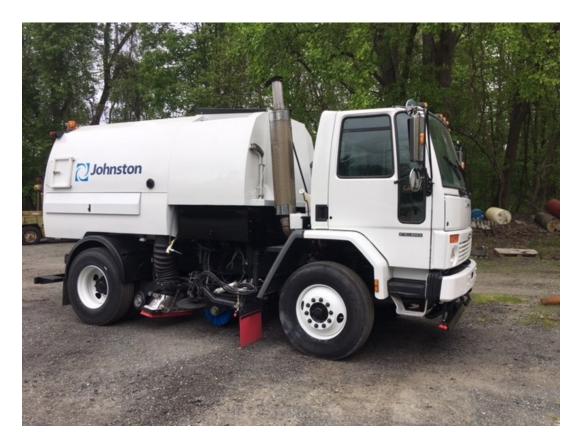

# FOR SALE - COMPLETELY REFURBISHED 2007 Johnston VT650 Mk2 Vacuum Sweeper Item #0120

#### **General Specifications & Features:**

- 2007 Freightliner Chassis FC80 Cab Over
- VIN# 1FVAB6BV57DX10738
- Cummins 6 cylinder diesel engine and an Allison Automatic transmission.
- New rear brakes.
- Dual Sweep.
- Dual Steering w/ Dual instrumentation and air conditioning, 6 Good tires
- Truck Chassis Mileage: 83,300 miles
- Auxiliary Engine: Approx. 7,616 Hours John Deere engine.
- Installed new Fan & serviced the Fluid Drive coupling as well as the Gear Box.
- Machine was City owned

# PICTURES OF PAST REFURBISHED SEEPERS