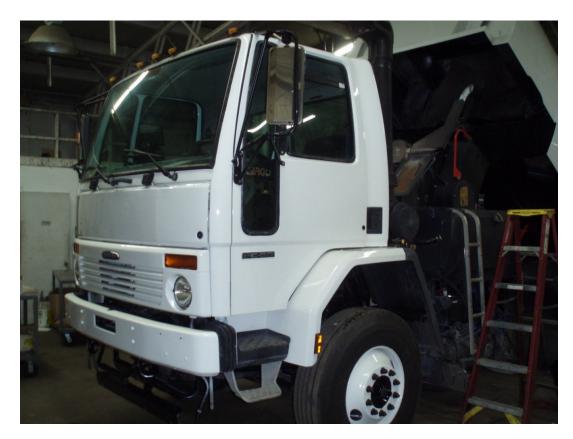

s
- Optional 8" top mounted Catch Basin Cleaner sold separately, Hydraulic Power assist or spring assist with 2 catch basin extensions.

### Sweeper is being completely refurbished and has excellent paint.

- Our Service Engineers have over 25 years' experience in Sweeper mechanics on Johnston Sweepers; the unit is in perfect running condition.
- Entire unit has been serviced. John Deere Engine has been verified by Dealer and complete inspection report & Invoice is available.

## Sweeper is located in Monkton, Maryland.

- We can arrange an inspection at your convenience.
- We can also supply a transportation quote.

## This Sweeper is subject to prior sale.

Contact: Gabriel Charky

1-877-695-3060 Cell: 514-998-0436

Gabriel@SweeperPartsSales.com

# PICTURES DURING REFURBISHING:



















# PICTURES OF PAST REFURBISHED SEEPERS