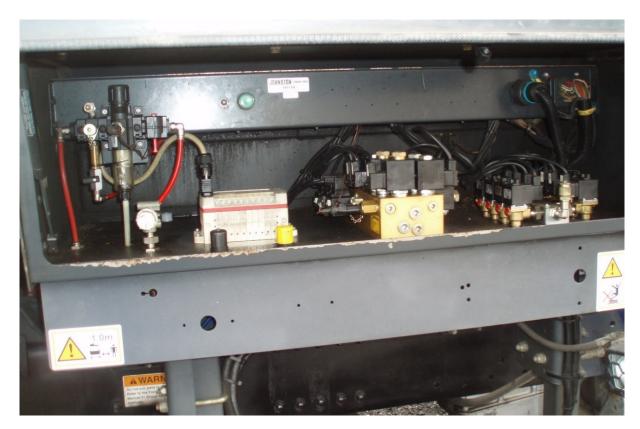

#### **Equipped the following Johnston features and Options:**

- Stainless Steel Hopper: 8.5 cubic Yard with automatic safety prop
- Fluid Drive coupling w/ step up gear box
- 350 Gallon Stainless Steel Water Tank
- Single 50-gallon stainless steel fuel tank
- Run Dry Water Pump Hydraulic Drive
- 8' Sweep path Left or Right
- Dual Side lockers for storage
- Systems Locker housing hydraulics, water and pneumatic valves
- Auxiliary Hydraulic Lift System
- Automatic lift of sweep gear when transmission is placed in reverse
- Single center broom hydraulic w/ pneumatic adjustment
- In cab dump controls
- Wash down system
- Cab mounted beacon
- Gutter broom speed control
- Gutter broom work lights LED for night time operation

# PICTURES DURING REFURBISHING: