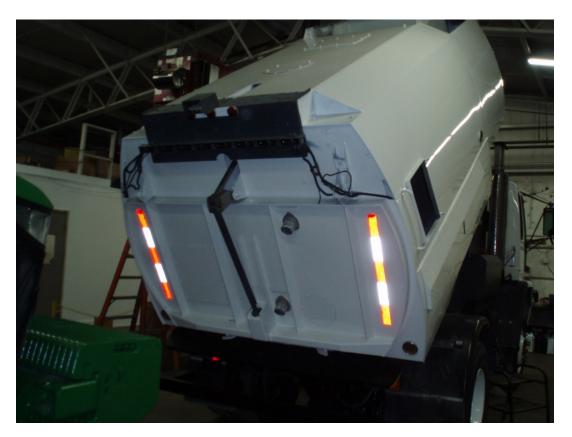

ights
- Optional 8" top mounted Catch Basin Cleaner sold separately, Hydraulic Power assist or spring assist with 2 catch basin extensions.

### Sweeper is being completely refurbished and has excellent paint.

- Our Service Engineers have over 25 years' experience in Sweeper mechanics on Johnston Sweepers; the unit is in perfect running condition.
- Entire unit has been serviced. John Deere Engine has been verified by Dealer and complete inspection report & Invoice is available.

## Sweeper is located in Monkton, Maryland.

- We can arrange an inspection at your convenience.
- We can also supply a transportation quote.

## This Sweeper is subject to prior sale.

Contact: Gabriel Charky

1-877-695-3060 Cell: 514-998-0436

Gabriel@SweeperPartsSales.com

# PICTURES DURING REFURBISHING:



















# PICTURES OF PAST REFURBISHED SEEPERS