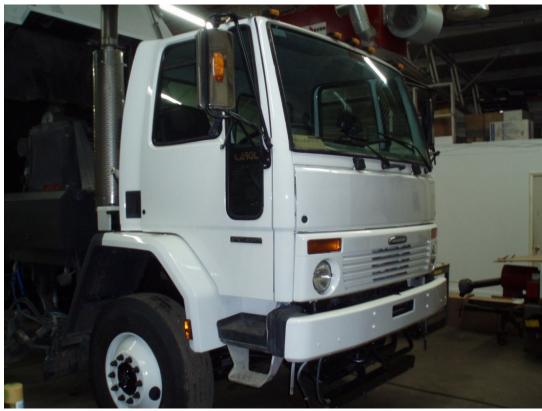

hts
- Optional 8" top mounted Catch Basin Cleaner sold separately, Hydraulic Power assist or spring assist with 2 catch basin extensions.

### Sweeper is being completely refurbished and has excellent paint.

- Our Service Engineers have over 25 years' experience in Sweeper mechanics on Johnston Sweepers; the unit is in perfect running condition.
- Entire unit has been serviced. John Deere Engine has been verified by Dealer and complete inspection report & Invoice is available.

## Sweeper is located in Monkton, Maryland.

- We can arrange an inspection at your convenience.
- We can also supply a transportation quote.

## This Sweeper is subject to prior sale.

Contact: Gabriel Charky

1-877-695-3060 Cell: 514-998-0436

Gabriel@SweeperPartsSales.com

# PICTURES DURING REFURBISHING:



















# PICTURES OF PAST REFURBISHED SEEPERS