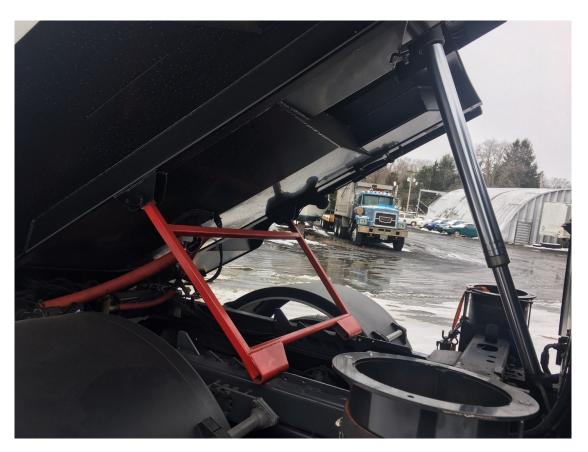

# PICTURES DURING REFURBISHING:

#### **Equipped the following Johnston features and Options:**

- Stainless Steel Hopper: 8.5 cubic Yard with automatic safety prop
- Fluid Drive coupling w/ step up gear box
- 350 Gallon Stainless Steel Water Tank
- Single 50-gallon stainless steel fuel tank
- Run Dry Water Pump Hydraulic Drive
- 8' Sweep path Left or Right
- Dual Side lockers for storage
- Systems Locker housing hydraulics, water and pneumatic valves
- Auxiliary Hydraulic Lift System
- Automatic lift of sweep gear when transmission is placed in reverse
- Single center broom hydraulic w/ pneumatic adjustment
- In cab dump controls
- Wash down system
- Cab mounted beacon
- Gutter broom speed control
- Gutter broom work lights LED for night time operation