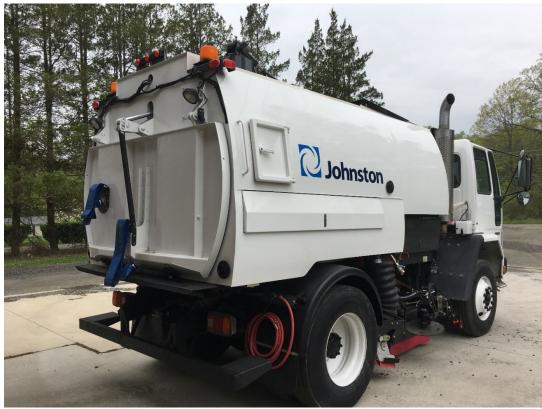

# FOR SALE - COMPLETELY REFURBISHED 2007 Johnston VT650 Mk2 Vacuum Sweeper Item #0120

#### **Equipped the following Johnston features and Options:**

- Stainless Steel Hopper: 8.5 cubic Yard with automatic safety prop
- Fluid Drive coupling w/ step up gear box
- 350 Gallon Stainless Steel Water Tank
- Single 50-gallon stainless steel fuel tank
- Run Dry Water Pump Hydraulic Drive
- 8' Sweep path Left or Right
- Dual Side lockers for storage
- Systems Locker housing hydraulics, water and pneumatic valves
- Auxiliary Hydraulic Lift System
- Automatic lift of sweep gear when transmission is placed in reverse
- Single center broom hydraulic w/ pneumatic adjustment
- In cab dump controls
- Wash down system
- Cab mounted beacon
- Gutter broom speed control
- Gutter broom work lights LED for night time operation

# PICTURES OF PAST REFURBISHED SEEPERS