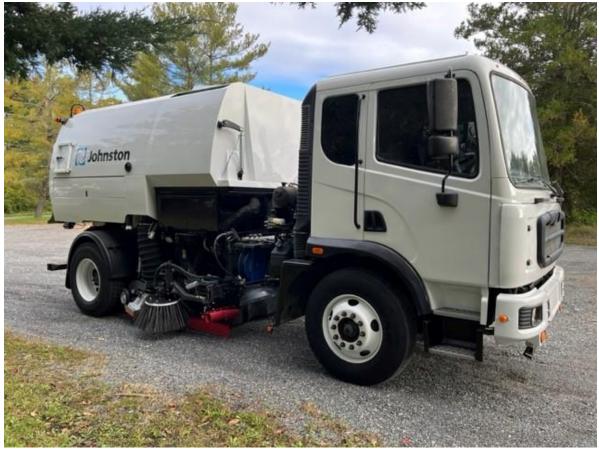

ontrol Dual (Right & Left side),

In-cab gutter broom pressure and variable speed controls (dual),

In-cab main broom down pressure control (**Powascrub**)

#### Varibrush

#### Simultaneous Sweep

Pneumatic Hopper Screen Vibrator

Remote & heated **Mirrors** (Left & Right)

Catwalk

Wide Sweep **Broom** & **Nozzle** cylinder **lock** Master **Battery shut-off** control.

# Hydraulic Power assist 8" Catch Basin Cleaner included.

<u>Sweeper is being rebuilt and will be in great working condition, ready to work.</u> Our Service Engineers have over 25 years' experience in Sweeper mechanics on Johnston Sweepers.

The sweeper is being completely refurbished and will be ready in April 2024. This Sweeper is subject to prior sale.

# HERE ARE PICTURES OF PREVIOUSLY REFURBISHED SWEEPERS:



















6