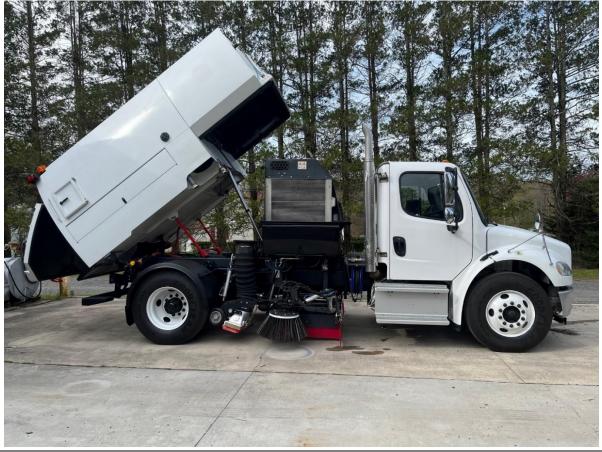

ol Dual (Right & Left side),

In-cab gutter broom pressure and variable speed controls (dual),

In-cab main broom down pressure control (**Powascrub**)

#### Varibrush

#### Simultaneous Sweep

Pneumatic Hopper Screen Vibrator

Remote & heated **Mirrors** (Left & Right)

Catwalk

Wide Sweep **Broom** & **Nozzle** cylinder **lock** Master **Battery shut-off** control.

# Hydraulic Power assist 8" Catch Basin Cleaner included.

<u>Sweeper is being rebuilt and will be in great working condition, ready to work.</u> Our Service Engineers have over 25 years' experience in Sweeper mechanics on Johnston Sweepers.

The sweeper is being completely refurbished and will be ready in April 2024. This Sweeper is subject to prior sale.

# HERE ARE PICTURES OF PREVIOUSLY REFURBISHED SWEEPERS:



















6