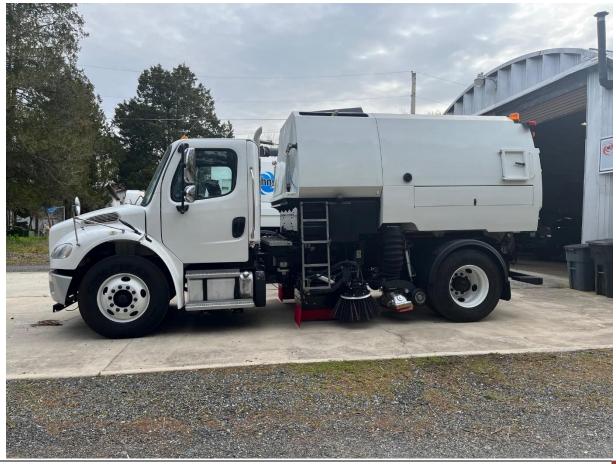

# 2016 Johnston VT651 Series Street Sweeper – COMPLETELY REFURBISHED - FOR SALE #0124

2016 Freightliner M2 - 33,000GVWR - VIN# 1FVACXDT4GHGR7121

Cummins 6.7L diesel Engine 250 HP, Automatic Transmission, 2-speed rear axle.

Allison 2500 5 speed heavy duty Transmission

Dual Sweep. Dual Steering, Dual instrumentation, air conditioning.

Truck Chassis Mileage: 35,600 miles Auxiliary Engine: 4,600 total hours.

Sweeper is a 2016 Johnston VT651 Vacuum Sweeper.

# HERE ARE PICTURES OF PREVIOUSLY REFURBISHED SWEEPERS:

6