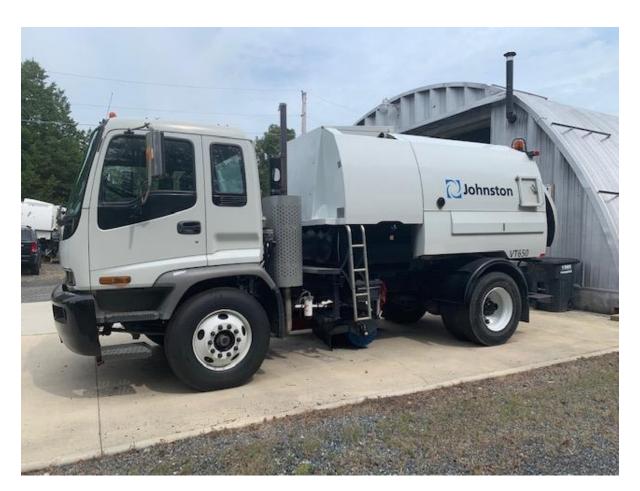

# 2016 Johnston VT651 Series Street Sweeper – COMPLETELY REFURBISHED - FOR SALE #0124

2016 Freightliner M2 - 33,000GVWR - VIN# 1FVACXDT4GHGR7121

Cummins 6.7L diesel Engine 250 HP, Automatic Transmission, 2-speed rear axle.

Allison 2500 5 speed heavy duty Transmission

Dual Sweep. Dual Steering, Dual instrumentation, air conditioning.

Truck Chassis Mileage: 35,600 miles Auxiliary Engine: 4,600 total hours.

Sweeper is a 2016 Johnston VT651 Vacuum Sweeper.

# HERE ARE PICTURES OF PREVIOUSLY REFURBISHED SWEEPERS:

6