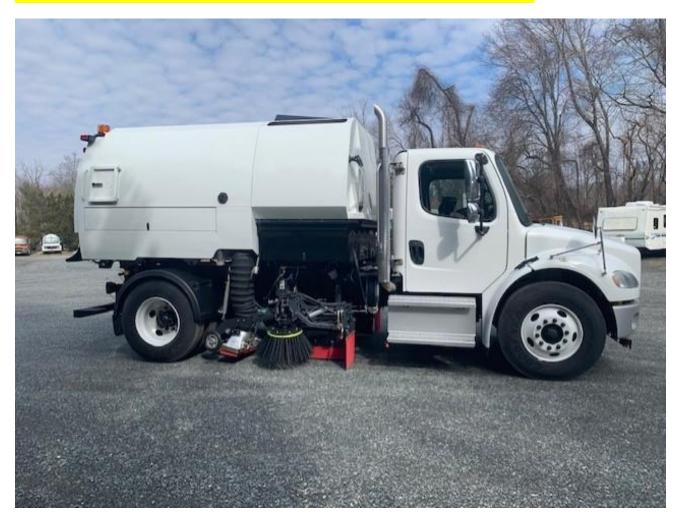

tilt** control Dual (Right & Left side),

In-cab gutter broom pressure and variable speed controls (dual),

In-cab main broom down pressure control (**Powascrub**)

#### Varibrush

#### Simultaneous Sweep

Pneumatic Hopper Screen Vibrator

Remote & heated **Mirrors** (Left & Right)

Catwalk

Wide Sweep **Broom** & **Nozzle** cylinder **lock** Master **Battery shut-off** control.

# Hydraulic Power assist 8" Catch Basin Cleaner included.

<u>Sweeper is being rebuilt and will be in great working condition, ready to work.</u> Our Service Engineers have over 25 years' experience in Sweeper mechanics on Johnston Sweepers.

The sweeper is being completely refurbished and will be ready in April 2024. This Sweeper is subject to prior sale.

# HERE ARE PICTURES OF PREVIOUSLY REFURBISHED SWEEPERS:



















6