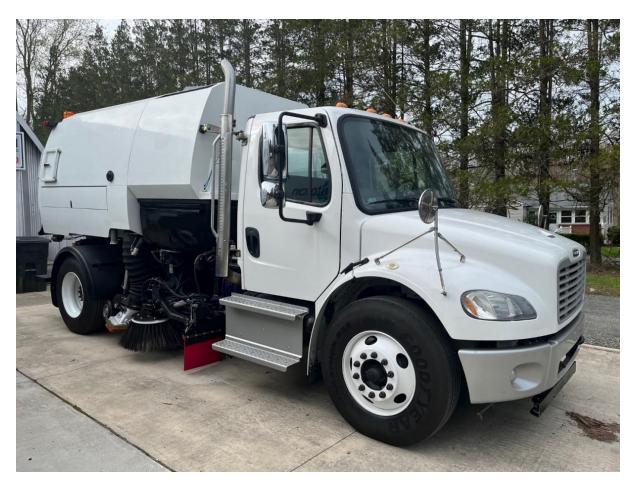

lt** control Dual (Right & Left side),

In-cab gutter broom pressure and variable speed controls (dual),

In-cab main broom down pressure control (**Powascrub**)

#### Varibrush

#### Simultaneous Sweep

Pneumatic Hopper Screen Vibrator

Remote & heated **Mirrors** (Left & Right)

Catwalk

Wide Sweep **Broom** & **Nozzle** cylinder **lock** Master **Battery shut-off** control.

# Hydraulic Power assist 8" Catch Basin Cleaner included.

<u>Sweeper is being rebuilt and will be in great working condition, ready to work.</u> Our Service Engineers have over 25 years' experience in Sweeper mechanics on Johnston Sweepers.

The sweeper is being completely refurbished and will be ready in April 2024. This Sweeper is subject to prior sale.

# HERE ARE PICTURES OF PREVIOUSLY REFURBISHED SWEEPERS:



















6