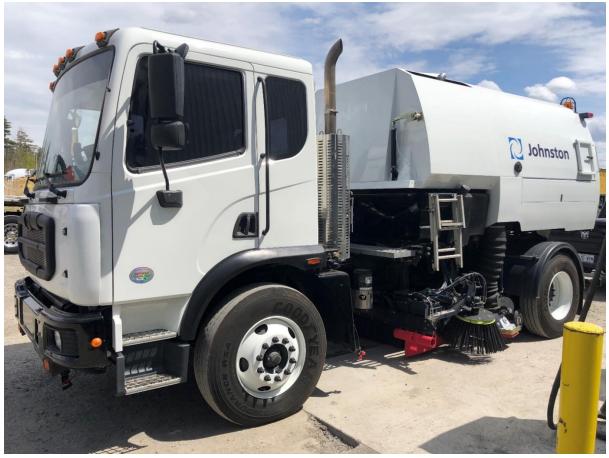

** control Dual (Right & Left side),

In-cab gutter broom pressure and variable speed controls (dual),

In-cab main broom down pressure control (**Powascrub**)

#### Varibrush

#### Simultaneous Sweep

Pneumatic Hopper Screen Vibrator

Remote & heated **Mirrors** (Left & Right)

Catwalk

Wide Sweep **Broom** & **Nozzle** cylinder **lock** Master **Battery shut-off** control.

# Hydraulic Power assist 8" Catch Basin Cleaner included.

<u>Sweeper is being rebuilt and will be in great working condition, ready to work.</u> Our Service Engineers have over 25 years' experience in Sweeper mechanics on Johnston Sweepers.

The sweeper is being completely refurbished and will be ready in April 2024. This Sweeper is subject to prior sale.

# HERE ARE PICTURES OF PREVIOUSLY REFURBISHED SWEEPERS:



















6