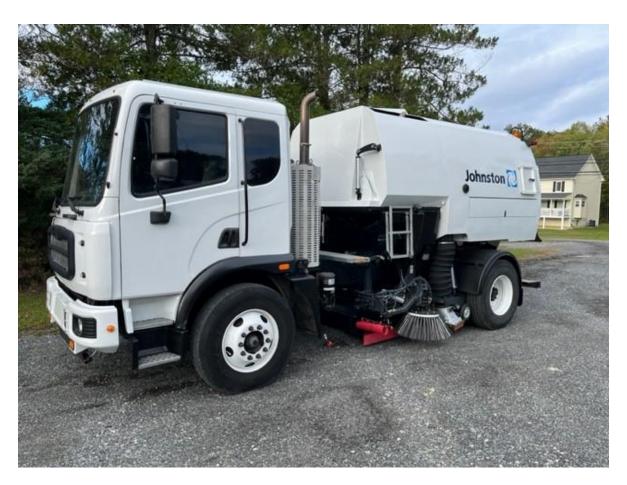

trol Dual (Right & Left side),

In-cab gutter broom pressure and variable speed controls (dual),

In-cab main broom down pressure control (**Powascrub**)

#### Varibrush

#### Simultaneous Sweep

Pneumatic Hopper Screen Vibrator

Remote & heated **Mirrors** (Left & Right)

Catwalk

Wide Sweep **Broom** & **Nozzle** cylinder **lock** Master **Battery shut-off** control.

# Hydraulic Power assist 8" Catch Basin Cleaner included.

<u>Sweeper is being rebuilt and will be in great working condition, ready to work.</u> Our Service Engineers have over 25 years' experience in Sweeper mechanics on Johnston Sweepers.

The sweeper is being completely refurbished and will be ready in April 2024. This Sweeper is subject to prior sale.

# HERE ARE PICTURES OF PREVIOUSLY REFURBISHED SWEEPERS:



















6