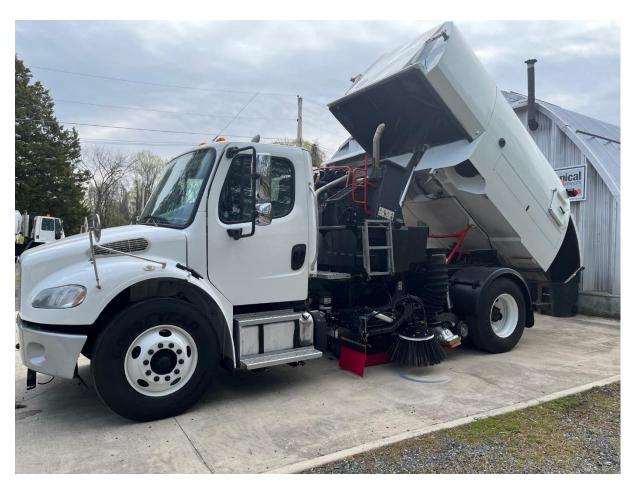

Dual (Right & Left side),

In-cab gutter broom pressure and variable speed controls (dual),

In-cab main broom down pressure control (**Powascrub**)

#### Varibrush

#### Simultaneous Sweep

Pneumatic Hopper Screen Vibrator

Remote & heated **Mirrors** (Left & Right)

Catwalk

Wide Sweep **Broom** & **Nozzle** cylinder **lock** Master **Battery shut-off** control.

# Hydraulic Power assist 8" Catch Basin Cleaner included.

<u>Sweeper is being rebuilt and will be in great working condition, ready to work.</u> Our Service Engineers have over 25 years' experience in Sweeper mechanics on Johnston Sweepers.

The sweeper is being completely refurbished and will be ready in April 2024. This Sweeper is subject to prior sale.

# HERE ARE PICTURES OF PREVIOUSLY REFURBISHED SWEEPERS:



















6