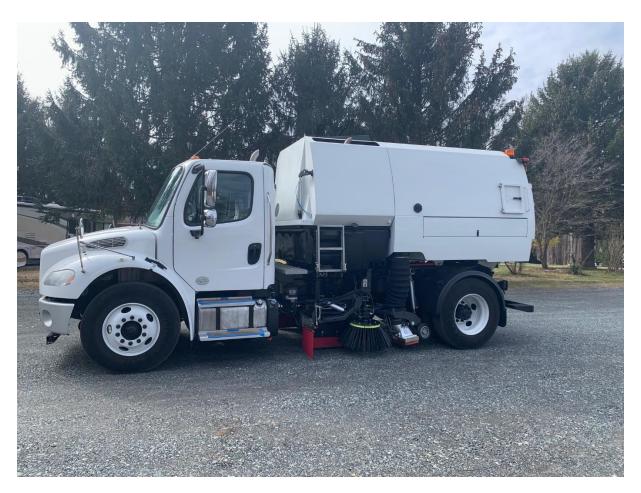

control Dual (Right & Left side),

In-cab gutter broom pressure and variable speed controls (dual),

In-cab main broom down pressure control (**Powascrub**)

#### Varibrush

#### Simultaneous Sweep

Pneumatic Hopper Screen Vibrator

Remote & heated **Mirrors** (Left & Right)

Catwalk

Wide Sweep **Broom** & **Nozzle** cylinder **lock** Master **Battery shut-off** control.

# Hydraulic Power assist 8" Catch Basin Cleaner included.

<u>Sweeper is being rebuilt and will be in great working condition, ready to work.</u> Our Service Engineers have over 25 years' experience in Sweeper mechanics on Johnston Sweepers.

The sweeper is being completely refurbished and will be ready in April 2024. This Sweeper is subject to prior sale.

# HERE ARE PICTURES OF PREVIOUSLY REFURBISHED SWEEPERS:



















6