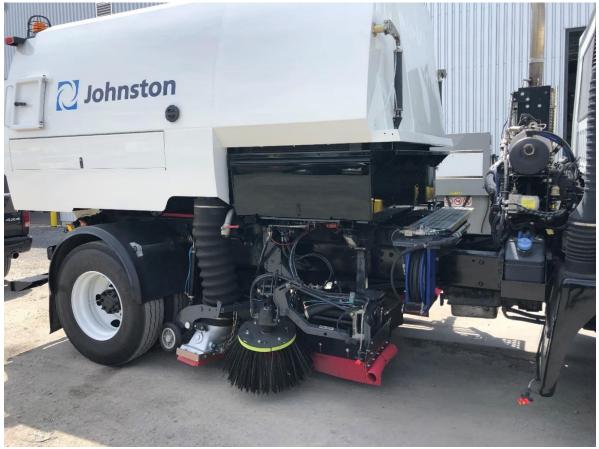

# 8 Cubic Yard Stainless Steel Hopper w/ Top mounted Suction Hose

Blasted Hopper with new deflectors, inlet pipes, filtering screens, flaps & seals Fluid Drive Rebuilt Vacuum System

Rebuilt Fluid Drive, Rebuilt Gearbox, coated impeller housing w/ new suction fan

# Dual Sweep Gear 8ft sweeping path left or right

Rebuilt Suction Nozzles, Rebuilt Gutter brooms, Rebuilt Wide Sweep Broom assembly – 12' wide sweep path

# HERE ARE PICTURES OF PREVIOUSLY REFURBISHED SWEEPERS:

6